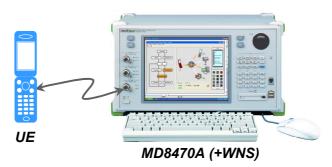

# 3-1. Testing Browsing with One Unit

- Connect the Call Proc Ethernet and Ethernet ports on the back of the MD8470A using a cross cable.
- Connect the UE and execute WNS.
- ✓ If browsing with the UE, try using the provided sample contents.

Note: At factory shipment, the default settings prevent operation of the DNS and WAP Gateway functions. To use these functions, start FakeDNS and WAP Gateway manually.

Discover What's Possible™ MD8470A-E-F-7