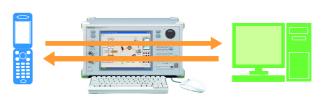

# 2. Browsing Types

 Browsing using a UE can be broadly classified as either using a direct HTTP Internet connection, or using WAP developed for UEs.
 However, the WAP 2.0 protocol also supports HTTP connections.

# 4. Advantages of Using MD8470A

Other Equipment or PC Not Required

Browsing tests can be performed simply by connecting the MD8470A and UE. An external server can also be used.

Independent of actual network conditions