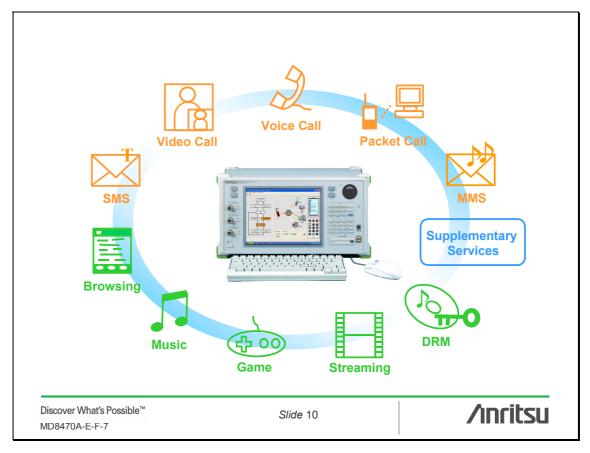

# The browsing functions provide the following capabilities:

### Downloading Applications

Developing and debugging Java applications running on the UE and checking their operation.

### Downloading Files

File downloading can be tested. In addition, the download time can be used as a measure of UE performance.

### Downloading ringtones and video

After downloading ringtones and video, the audio and video can be confirmed by running them.

Discover What's Possible™ MD8470A-E-F-7