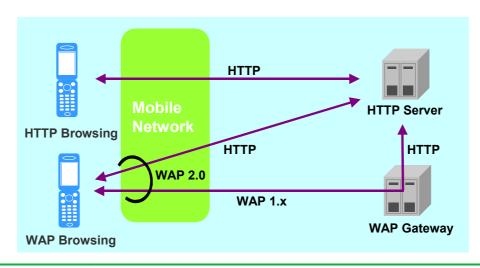

# 2. Browsing Types

 Browsing using a UE can be broadly classified as either using a direct HTTP Internet connection, or using WAP developed for UEs.
 However, the WAP 2.0 protocol also supports HTTP connections.