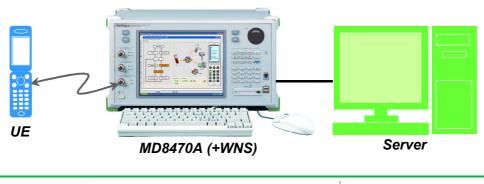

## 3-2. Testing Server Connection and Browsing

- Connect the Call Proc Ethernet and Ethernet ports on the back of the MD8470A using a cross cable.
- Connect the UE and execute WNS.
- ✓ If browsing with the UE, try using the provided sample contents.